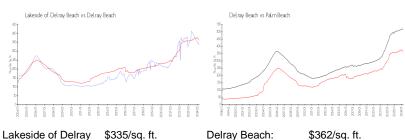

# **Market Information**

Lakeside of Delray \$335/sq. ft.

Beach:

Palm Beach: \$467/sq. ft. Delray Beach: \$362/sq. ft.