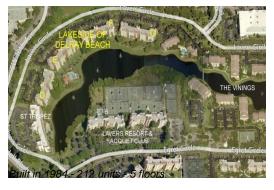

# **Building Information**

Number of units: 212 Number of active listings for rent: 10 Number of active listings for sale: 6 Building inventory for sale: 2% Number of sales over the last 12 months: Number of sales over the last 6 months: Number of sales over the last 3 months:

### **Building Association Information**

Lakeside of Delray Beach 1915 Lavers Circle Suite E-106 Delray Beach FL 33444 (561) 278-8558

http://lakeside-delraybeach.com/