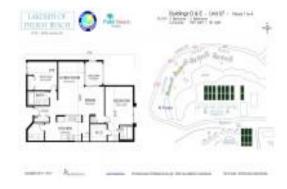

# Unit D-107 - Lakeside of Delray Beach

D-107 - 820 Lavers Cir, Delray Beach, FL, Palm Beach 33444

#### **Unit Information**

MLS Number: RX-10972138 Status: Active Size: 1,249 Sq ft.

Bedrooms: 2 Full Bathrooms: 2 Half Bathrooms: 0

Parking Spaces: Assigned, Guest, Vehicle Restrictions

View: Pond Rental Price: \$3,000 List PPSF: \$2 Valuated Price: \$296,000 Valuated PPSF: \$279