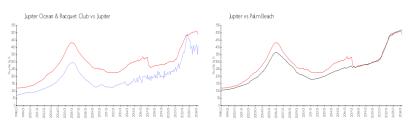

# Unit Sea Rise D-106 - Jupiter Ocean & Racquet Club

Sea Rise D-106 - 1605 S US Hwy 1, Jupiter, FL, Palm Beach 33477

#### **Unit Information**

 MLS Number:
 RX-10972140

 Status:
 Active

 Size:
 1,183 Sq ft.

 Podrooms:
 3

Bedrooms: 2 Full Bathrooms: 2 Half Bathrooms: 0

Parking Spaces: Assigned, Guest

 View:
 Pool