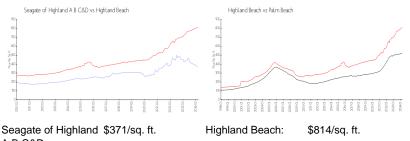

## **Market Information**

A B C&D: Highland Beach: \$814/sq. ft.

Palm Beach:

\$467/sq. ft.