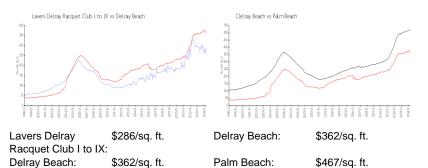

## **Market Information**

**Inventory for Sale** 

| Lavers Delray Racquet Club I to IX | 3% |
|------------------------------------|----|
| Delray Beach                       | 2% |
| Palm Beach                         | 3% |