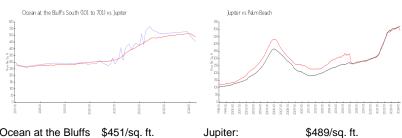

## **Market Information**

Ocean at the Bluffs \$451/sq. ft.

South (101 to 701):

Jupiter: \$489/sq. ft. Palm Beach: \$469/sq. ft.