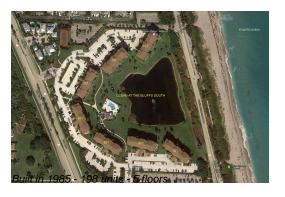

The above valuated price is a baseline figure that does not take into account any specific renovation, upgrade, split, merge, or deterioration of the unit.

Number of units: 198 Number of active listings for rent: 0 Number of active listings for sale: 6 Building inventory for sale: 3% Number of sales over the last 12 months: Number of sales over the last 6 months: Number of sales over the last 3 months:

### **Building Association Information**

Ocean At the Bluffs South Address: 401 S Seas Dr, Jupiter, FL 33477 Phone: +1 561-746-3422

https://www.thebluffsoceansouth.com/