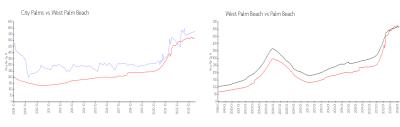

#### **Market Information**

City Palms: \$574/sq. ft. West Palm Beach: \$512/sq. ft. West Palm Beach: \$512/sq. ft. Palm Beach: \$469/sq. ft.