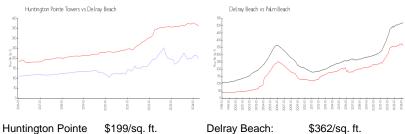

#### **Market Information**

\$469/sq. ft.

Huntington Pointe \$199/sq. ft. Delray Beach:
Towers:
Delray Beach: \$362/sq. ft. Palm Beach: