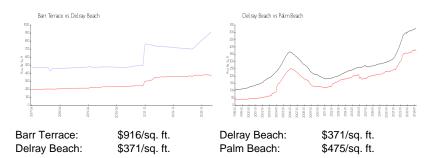

ice:
 \$2,150,000

 List PPSF:
 \$1,372

 Valuated Price:
 \$1,535,000

 Valuated PPSF:
 \$980

The above valuated price is a baseline figure that does not take into account any specific renovation, upgrade, split, merge, or deterioration of the unit.

## **Building Information**

Number of units:95Number of active listings for rent:0Number of active listings for sale:2Building inventory for sale:2%Number of sales over the last 12 months:1Number of sales over the last 6 months:0Number of sales over the last 3 months:0

## **Building Association Information**

Barr Terrace Condominium Address: 50 E Rd, Delray Beach, FL 33483 Phone: +1 561-278-5656

### **Recent Sales**

 Unit #
 Size
 Closing Date
 Sale Price
 PPSF

 5c
 1,301 sq ft
 Aug 2023
 \$910,000
 \$699

#### **Market Information**



#### **Inventory for Sale**

Barr Terrace 2% Delray Beach 3% Palm Beach 3%

#### Avg. Time to Close Over Last 12 Months

Barr Terrace n/a
Delray Beach 54 days





Palm Beach 57 days