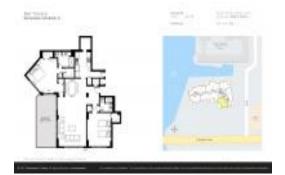

# Unit 12F - Barr Terrace

12F - 50 East Rd, Delray Beach, FL, Palm Beach 33483

#### **Unit Information**

 MLS Number:
 RX-10972353

 Status:
 Active

 Size:
 1,567 Sq ft.

Bedrooms: 2
Full Bathrooms: 2
Half Bathrooms: 0

Parking Spaces: 2+ Spaces, Covered

 View:
 \$2,150,000

 List Price:
 \$2,150,000