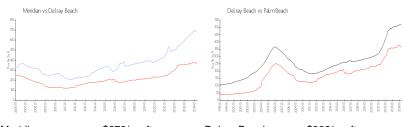

## **Market Information**

Meridian: \$679/sq. ft. Delray Beach: \$362/sq. ft.

Delray Beach: \$362/sq. ft. Palm Beach: \$467/sq. ft.