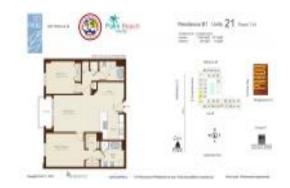

#### **Unit Information**

 MLS Number:
 RX-10972382

 Status:
 Active

 Size:
 1,045 Sq ft.

 Bedrooms:
 2

Bedrooms: 2 Full Bathrooms: 2 Half Bathrooms: 0

Parking Spaces: Assigned, Garage - Attached, Garage -

Building, Street, Valet Parking Avlbl, Vehicle

Restrictions

 View:
 City,Lake

 Rental Price:
 \$3,375

 List PPSF:
 \$3

 Valuated Price:
 \$631,000

 Valuated PPSF:
 \$604

The above valuated price is a baseline figure that does not take into account any specific renovation, upgrade, split, merge, or deterioration of the unit.