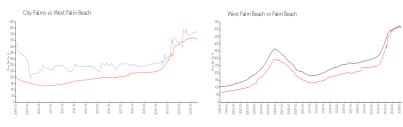

#### **Market Information**

City Palms: \$574/sq. ft. West Palm Beach: \$512/sq. ft. West Palm Beach: \$512/sq. ft. Palm Beach: \$469/sq. ft.