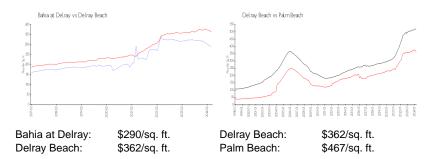

Delray Beach, FL, Palm Beach 33444

## **Unit Information**

 MLS Number:
 RX-10972426

 Status:
 Active

 Size:
 1,033 Sq ft.

Bedrooms: 2 Full Bathrooms: 2 Half Bathrooms: 0

Parking Spaces: Assigned, Guest

 View:
 Garden

 Rental Price:
 \$2,475

 List PPSF:
 \$2

 Valuated Price:
 \$282,000

 Valuated PPSF:
 \$288

The above valuated price is a baseline figure that does not take into account any specific renovation, upgrade, split, merge, or deterioration of the unit.

# **Building Information**

Number of units: 236
Number of active listings for rent: 0
Number of active listings for sale: 12
Building inventory for sale: 5%
Number of sales over the last 12 months: 10
Number of sales over the last 6 months: 5
Number of sales over the last 3 months: 1

# 



### **Market Information**



# **Inventory for Sale**

Bahia at Delray 5% Delray Beach 2% Palm Beach 3%

# Avg. Time to Close Over Last 12 Months

Bahia at Delray 44 days
Delray Beach 54 days
Palm Beach 56 days