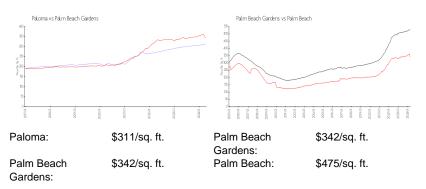

es not take into account any specific renovation, upgrade, split, merge, or deterioration of the unit.

#### **Building Information**

| Number of units:                         | 196 |
|------------------------------------------|-----|
| Number of active listings for rent:      |     |
| Number of active listings for sale:      |     |
| Building inventory for sale:             |     |
| Number of sales over the last 12 months: | 11  |
| Number of sales over the last 6 months:  |     |
| Number of sales over the last 3 months:  | 4   |

## **Building Association Information**

Paloma Campbell Property Management jupiter@campbellproperty.com 401 Maplewood Dr. Suite 23 Jupiter, FL 33458 Phone: 561-203-7910 Fax: 561-277-2481

http://mypalomahoa.com/paloma/home.asp

# **Market Information**



## **Inventory for Sale**

| Paloma             | 3% |  |
|--------------------|----|--|
| Palm Beach Gardens | 2% |  |
| Palm Beach         | 3% |  |





Paloma Palm Beach Gardens Palm Beach 55 days 47 days 56 days