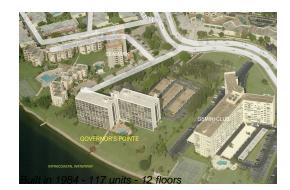

### **Building Information**

| Number of units:                         | 117 |
|------------------------------------------|-----|
| Number of active listings for rent:      | 0   |
| Number of active listings for sale:      | 2   |
| Building inventory for sale:             | 1%  |
| Number of sales over the last 12 months: | 7   |
| Number of sales over the last 6 months:  | 2   |
| Number of sales over the last 3 months:  | 1   |
|                                          |     |

# **Building Association Information**

Governor's Pointe Condo Association 356 Golfview Rd, North Palm Beach, FL 33408 (561) 775-9728 Bristol Management Service Inc 1201 US Highway 1 # 330 North Palm Beach, FL 33408 Phone: (561) 575-3551