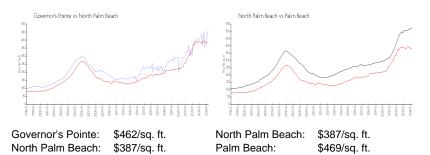

# **Market Information**

# **Inventory for Sale**

| Governor's Pointe | 2% |
|-------------------|----|
| North Palm Beach  | 5% |
| Palm Beach        | 3% |

# Avg. Time to Close Over Last 12 Months

| Governor's Pointe | 53 days |
|-------------------|---------|
| North Palm Beach  | 69 days |

Palm Beach

56 days