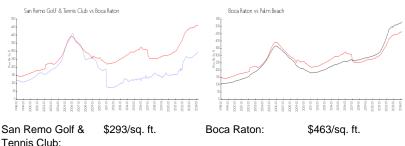

#### Market Information

ft.

| Termis Glub. |               |             |            |
|--------------|---------------|-------------|------------|
| Boca Raton:  | \$463/sq. ft. | Palm Beach: | \$475/sq.1 |