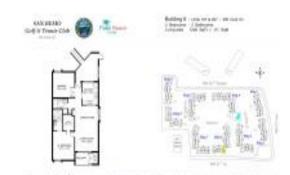

## **Unit Information**

MLS Number: Status: Size: Bedrooms: Full Bathrooms: Half Bathrooms: Parking Spaces: View: List Price: List PPSF: Valuated Price: Valuated PPSF: RX-10972554 Active Under Contract 1,200 Sq ft. 2 2 0 2+ Spaces,Assigned,Guest Garden \$355,000 \$296 \$337,000 \$281