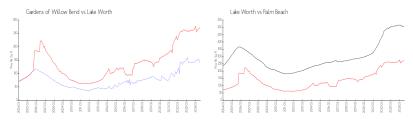

#### **Market Information**

Gardens of Willow \$139/sq. ft. Lake Worth: \$272/sq. ft. Bend:
Lake Worth: \$272/sq. ft. Palm Beach: \$471/sq. ft.