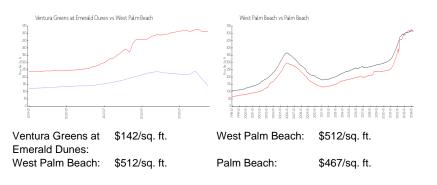

#### **Unit Information**

MLS Number: Status: Size: Bedrooms: Full Bathrooms: Half Bathrooms: Parking Spaces:

View: List Price: List PPSF: Valuated Price: Valuated PPSF: RX-10972574 Active 2,228 Sq ft. 3 2 1 2+ Spaces,Driveway,Garage -Attached,Vehicle Restrictions Garden \$440,000 \$197 \$272,000 \$142

### Inventory for Sale

| Ventura Greens at Emerald Dunes | 7% |
|---------------------------------|----|
| West Palm Beach                 | 3% |
| Palm Beach                      | 3% |