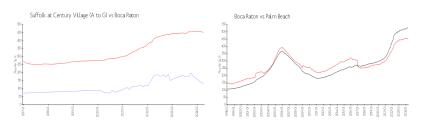

#### **Market Information**

Suffolk at Century \$130/sq. ft. Village (A to G):

Boca Raton: \$450/sq. ft. Boca Raton: \$450/sq. ft.

Palm Beach: \$474/sq. ft.