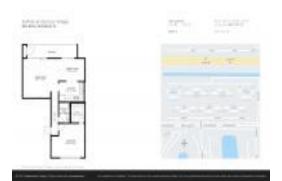

#### **Unit Information**

MLS Number: RX-10972625 Active Status: 955 Sq ft. Size: Bedrooms:

Full Bathrooms: 1 Half Bathrooms: 0

Parking Spaces: Assigned

View:

Rental Price: \$1,500 List PPSF: \$2 \$106,000 Valuated Price: Valuated PPSF: \$132