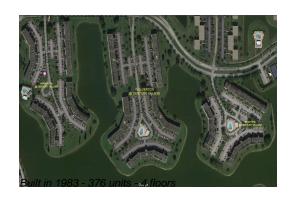

#### **Building Information**

| Number of units: 3                         | 76 |
|--------------------------------------------|----|
| Number of active listings for rent: 0      |    |
| Number of active listings for sale: 1      | 2  |
| Building inventory for sale: 3             | %  |
| Number of sales over the last 12 months: 1 | 2  |
| Number of sales over the last 6 months: 5  |    |
| Number of sales over the last 3 months: 3  |    |

#### **Building Association Information**

Century Village at Boca Raton Address: 19296 Lyons Rd, Boca Raton, FL 33434 Phone: +1 561-451-1211