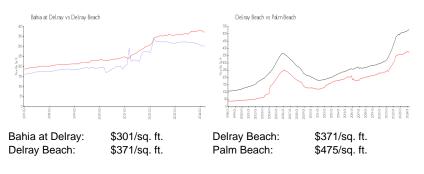

#### **Inventory for Sale**

| Bahia at Delray | 4% |
|-----------------|----|
| Delray Beach    | 3% |
| Palm Beach      | 3% |

## Avg. Time to Close Over Last 12 Months

| Bahia at Delray | 46 days |
|-----------------|---------|
| Delray Beach    | 54 days |
| Palm Beach      | 56 days |