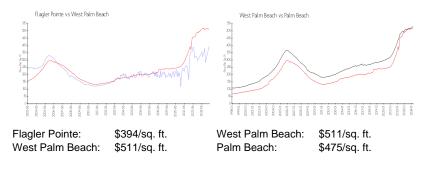

#### **Market Information**

# **Inventory for Sale**

| Flagler Pointe  | 6% |
|-----------------|----|
| West Palm Beach | 4% |
| Palm Beach      | 3% |

# Avg. Time to Close Over Last 12 Months

| Flagler Pointe  | 64 days |
|-----------------|---------|
| West Palm Beach | 52 days |
| Palm Beach      | 56 days |