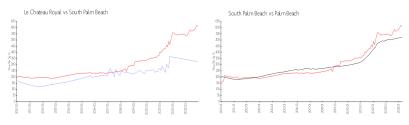

## **Market Information**

Le Chateau Royal: \$326/sq. ft. South Palm Beach: \$610/sq. ft. South Palm Beach: \$467/sq. ft. Palm Beach: \$467/sq. ft.