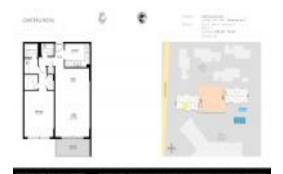

#### **Unit Information**

 MLS Number:
 RX-10972716

 Status:
 Active

 Size:
 802 Sq ft.

 Bedrooms:
 1

Full Bathrooms:
Half Bathrooms:

Parking Spaces: Assigned, Covered, Deeded, Garage -

Building

View: Intracoastal,Ocean

 List Price:
 \$299,909

 List PPSF:
 \$374

 Valuated Price:
 \$235,000

 Valuated PPSF:
 \$293

The above valuated price is a baseline figure that does not take into account any specific renovation, upgrade, split, merge, or deterioration of the unit.