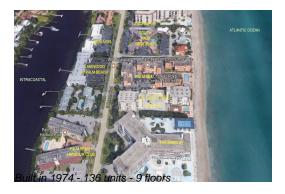

# Unit 610 - Le Chateau Royal

610 - 3540 S Ocean Blvd, South Palm Beach, FL, Palm Beach 33480

### **Building Information**

Number of units: 136
Number of active listings for rent: 0
Number of active listings for sale: 10
Building inventory for sale: 7%
Number of sales over the last 12 months: 4
Number of sales over the last 6 months: 1
Number of sales over the last 3 months: 1