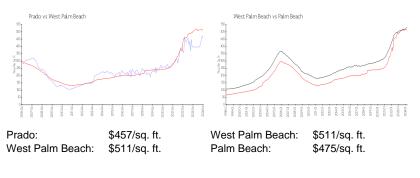

# **Unit Information**

| MLS Number:     | RX-10972730                        |
|-----------------|------------------------------------|
| Status:         | Active                             |
| Size:           | 1,202 Sq ft.                       |
| Bedrooms:       | 2                                  |
| Full Bathrooms: | 2                                  |
| Half Bathrooms: | 0                                  |
| Parking Spaces: | Assigned,Covered,Garage - Attached |
| View:           | Garden,Pool                        |
| Rental Price:   | \$3,000                            |
| List PPSF:      | \$2                                |
| Valuated Price: | \$511,000                          |
| Valuated PPSF:  | \$457                              |