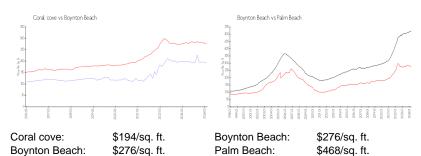

## Inventory for Sale

Coral cove 0%
Boynton Beach 2%
Palm Beach 3%

## Avg. Time to Close Over Last 12 Months

Coral cove 65 days Boynton Beach 48 days Palm Beach 56 days