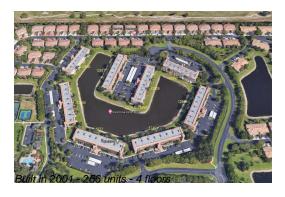

## **Building Information**

Number of units: 256
Number of active listings for rent: 0
Number of active listings for sale: 0
Building inventory for sale: 0%
Number of sales over the last 12 months: 10
Number of sales over the last 6 months: 2
Number of sales over the last 3 months: 0