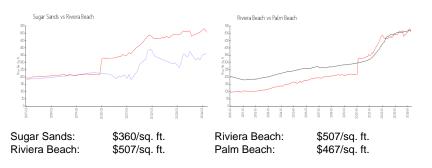

#### **Market Information**

### Inventory for Sale

| Sugar Sands   | 3% |
|---------------|----|
| Riviera Beach | 4% |
| Palm Beach    | 3% |

## Avg. Time to Close Over Last 12 Months

| Sugar Sands   | 77 days |
|---------------|---------|
| Riviera Beach | 81 days |
| Palm Beach    | 56 days |