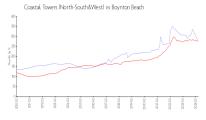

#### **Market Information**

Coastal Towers \$279/sq. ft.

(North-South&West):

Boynton Beach: \$276/sq. ft.

Boynton Beach:

Boynton Beach vs Palm Beach

\$276/sq. ft.

Palm Beach: \$467/sq. ft.