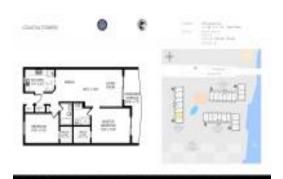

#### **Unit Information**

 MLS Number:
 RX-10972885

 Status:
 Active

 Size:
 1,043 Sq ft.

 Bedrooms:
 2

Full Bathrooms: 2 Half Bathrooms: 0

Parking Spaces: Assigned, Deeded, Guest View: Intracoastal, Pool

List Price: \$299,000
List PPSF: \$287
Valuated Price: \$252,000
Valuated PPSF: \$278