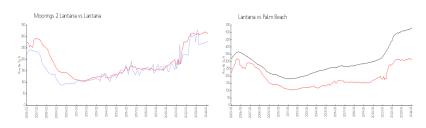

### **Market Information**

Lantana:

Palm Beach:

\$313/sq. ft.

\$475/sq. ft.

## **Inventory for Sale**

Lantana:

Moorings 2 Lantana: \$279/sq. ft.

Moorings 2 Lantana 5% Lantana 6% Palm Beach 3%

#### Avg. Time to Close Over Last 12 Months

\$313/sq. ft.

Moorings 2 Lantana 69 days Lantana 53 days Palm Beach 56 days