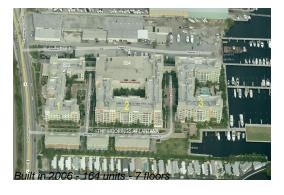

### **Building Information**

Number of units: 164
Number of active listings for rent: 8
Number of active listings for sale: 8
Building inventory for sale: 4%
Number of sales over the last 12 months: 4
Number of sales over the last 6 months: 2
Number of sales over the last 3 months: 1