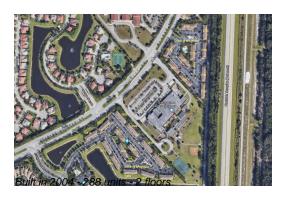

Number of units: 288
Number of active listings for rent: 0
Number of active listings for sale: 5
Building inventory for sale: 1%
Number of sales over the last 12 months: 12
Number of sales over the last 6 months: 3
Number of sales over the last 3 months: 1