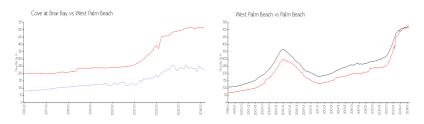

#### **Market Information**

Cove at Briar Bay: \$222/sq. ft. West Palm Beach: \$511/sq. ft. West Palm Beach: \$475/sq. ft.