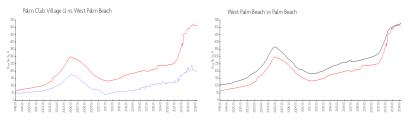

#### **Market Information**

3%

Palm Club Village II: \$199/sq. ft. West Palm Beach: \$511/sq. ft. West Palm Beach: \$475/sq. ft.