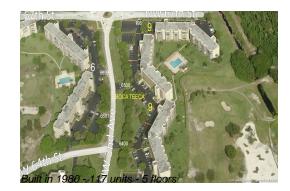

#### **Building Information**

| Number of units:                         | 117 |
|------------------------------------------|-----|
| Number of active listings for rent:      | 0   |
| Number of active listings for sale:      | 8   |
| Building inventory for sale:             | 6%  |
| Number of sales over the last 12 months: | 7   |
| Number of sales over the last 6 months:  | 3   |
| Number of sales over the last 3 months:  | 1   |

# **Building Association Information**

Boca Teeca Condominium No 9 198 NW 67th St Boca Raton, FL 33487-8309 Tel: (561) 241-7654