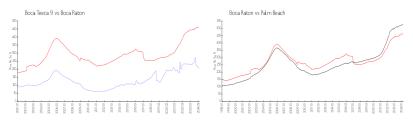

#### **Market Information**

| Boca Teeca 9: | \$204/sq. ft. | Boca Raton: | \$463/sq. ft. |
|---------------|---------------|-------------|---------------|
| Boca Raton:   | \$463/sq. ft. | Palm Beach: | \$475/sq. ft. |