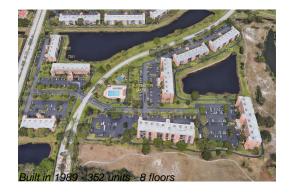

Number of units: 352
Number of active listings for rent: 0
Number of active listings for sale: 15
Building inventory for sale: 4%
Number of sales over the last 12 months: 28
Number of sales over the last 6 months: 12
Number of sales over the last 3 months: 7