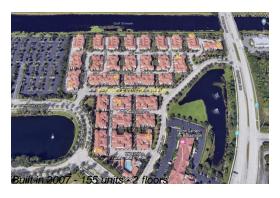

## **Building Information**

Number of units: 155 Number of active listings for rent: 0 Number of active listings for sale: Building inventory for sale: 0% Number of sales over the last 12 months: Number of sales over the last 6 months: Number of sales over the last 3 months: