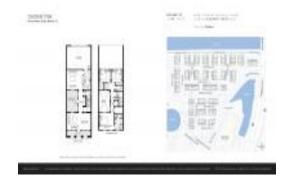

#### **Unit Information**

MLS Number: RX-10973086 Status: Active 2,784 Sq ft. Size: Bedrooms: 3

Full Bathrooms: 2 Half Bathrooms:

Garage - Attached, Guest Parking Spaces:

View: Garden, Other Rental Price: \$4,500 List PPSF: \$2 \$646,000 Valuated Price: Valuated PPSF: \$302