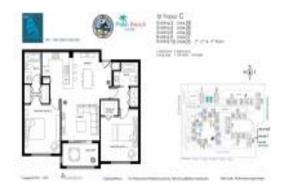

#### **Unit Information**

 MLS Number:
 RX-10973088

 Status:
 Closed

 Size:
 1,105 Sq ft.

Bedrooms: 2
Full Bathrooms: 2
Half Bathrooms: 0

Parking Spaces: Vehicle Restrictions

 View:
 Other

 Rental Price:
 \$2,999

 List PPSF:
 \$3

 Valuated Price:
 \$314,000

 Valuated PPSF:
 \$284

The above valuated price is a baseline figure that does not take into account any specific renovation, upgrade, split, merge, or deterioration of the unit.