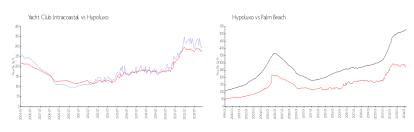

#### **Market Information**

Yacht Club \$302/sq. ft. Hypoluxo: \$280/sq. ft. Intracoastal:
Hypoluxo: \$280/sq. ft. Palm Beach: \$475/sq. ft.