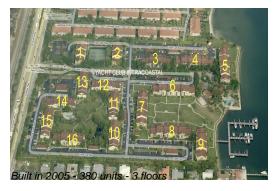

### **Building Information**

Number of units: 380
Number of active listings for rent: 15
Number of active listings for sale: 12
Building inventory for sale: 3%
Number of sales over the last 12 months: 28
Number of sales over the last 6 months: 11
Number of sales over the last 3 months: 4