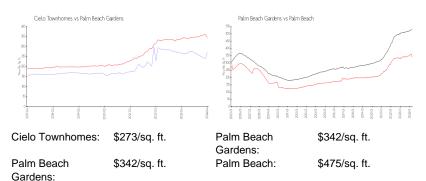

 List PPSF:
 \$215

 Valuated Price:
 \$601,000

 Valuated PPSF:
 \$273

The above valuated price is a baseline figure that does not take into account any specific renovation, upgrade, split, merge, or deterioration of the unit.

#### **Inventory for Sale**

Cielo Townhomes 1% Palm Beach Gardens 2%

Palm Beach 3%

## Avg. Time to Close Over Last 12 Months

Cielo Townhomes54 daysPalm Beach Gardens47 daysPalm Beach56 days