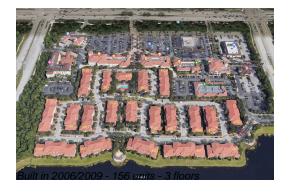

### **Building Information**

Number of units: 156
Number of active listings for rent: 0
Number of active listings for sale: 1
Building inventory for sale: 0%
Number of sales over the last 12 months: 9
Number of sales over the last 6 months: 5
Number of sales over the last 3 months: 2