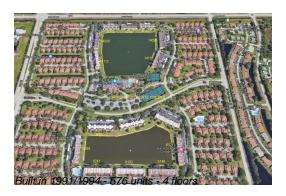

Number of units: 576
Number of active listings for rent: 0
Number of active listings for sale: 22
Building inventory for sale: 3%
Number of sales over the last 12 months: 32
Number of sales over the last 6 months: 15
Number of sales over the last 3 months: 9