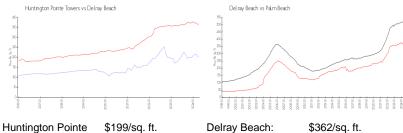

#### **Market Information**

Towers:

Delray Beach: \$362/sq. ft. I

Deiray Beach: \$362/sq.

Palm Beach: \$469/sq. ft.