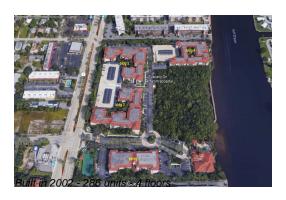

Number of units: 286
Number of active listings for rent: 0
Number of active listings for sale: 13
Building inventory for sale: 4%
Number of sales over the last 12 months: 18
Number of sales over the last 6 months: 9
Number of sales over the last 3 months: 5

### **Building Association Information**

Tuscany On the Intracoastal 3104 Tuscany Way, Boynton Beach, FL 33435 Phone (561) 369-3433