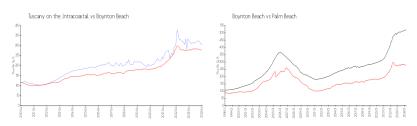

### **Market Information**

Tuscany on the \$302/sq. ft. Boynton Beach: \$276/sq. ft. Intracoastal:

Boynton Beach: \$276/sq. ft. Palm Beach: \$468/sq. ft.