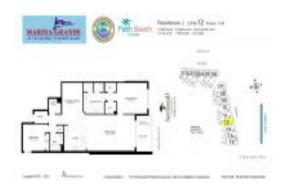

## Unit 512 - Marina Grande

512 - 2640 Lake Shore Dr, Riviera Beach, FL, Palm Beach 33404

#### **Unit Information**

 MLS Number:
 RX-10973163

 Status:
 Active

 Size:
 1,958 Sq ft.

Bedrooms: 2 Full Bathrooms: 2 Half Bathrooms: 0

Parking Spaces: Assigned, Garage - Detached, Guest

View: Intracoastal,Ocean