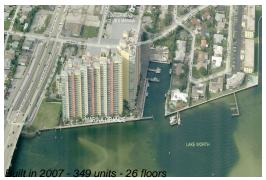

## **Building Information**

Number of units:349Number of active listings for rent:28Number of active listings for sale:23Building inventory for sale:6%Number of sales over the last 12 months:10Number of sales over the last 6 months:5Number of sales over the last 3 months:1

# **Building Association Information**

Marina Grande 2650 Lake Shore Drive # 106 Riviera Beach, FL33404 (561) 842-1699