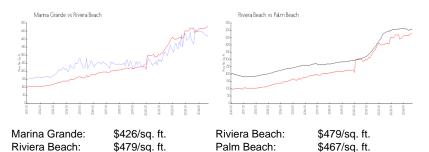

### **Inventory for Sale**

Marina Grande 7% Riviera Beach 4% Palm Beach 3%

#### Avg. Time to Close Over Last 12 Months

Marina Grande 68 days Riviera Beach 72 days Palm Beach 60 days