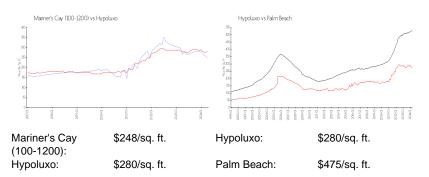

#### **Market Information**

# **Inventory for Sale**

| Mariner's Cay (100-1200) | 6% |
|--------------------------|----|
| Hypoluxo                 | 2% |

# Avg. Time to Close Over Last 12 Months

| Mariner's Cay (100-1200) | 68 days |
|--------------------------|---------|
| Hypoluxo                 | 64 days |
| Palm Beach               | 56 days |