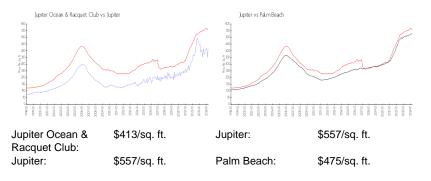

#### **Market Information**

| Jupiter Ocean & Racquet Club | 6% |
|------------------------------|----|
| Jupiter                      | 3% |
| Palm Beach                   | 3% |

## Avg. Time to Close Over Last 12 Months

| Jupiter Ocean & Racquet Club | 63 days |
|------------------------------|---------|
| Jupiter                      | 66 days |
| Palm Beach                   | 56 days |