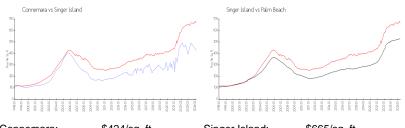

### **Market Information**

Connemara: \$424/sq. ft. Singer Island: \$665/sq. ft. Singer Island: \$474/sq. ft. Palm Beach: \$474/sq. ft.