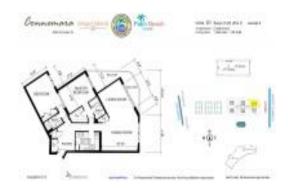

# Unit 901 - Connemara

901 - 5420 N Ocean Dr, Singer Island, FL, Palm Beach 33404

### **Unit Information**

 MLS Number:
 RX-10973226

 Status:
 Active

 Size:
 1,718 Sq ft.

 Bedrooms:
 2

Bedrooms: 2
Full Bathrooms: 2
Half Bathrooms: 0

Parking Spaces: Assigned, Covered, Garage - Detached

View: Intracoastal,Ocean