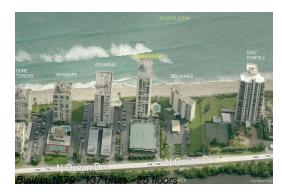

# Unit 901 - Connemara

901 - 5420 N Ocean Dr, Singer Island, FL, Palm Beach 33404

## **Building Information**

Number of units: 137
Number of active listings for rent: 0
Number of active listings for sale: 6
Building inventory for sale: 4%
Number of sales over the last 12 months: 4
Number of sales over the last 6 months: 2
Number of sales over the last 3 months: 2