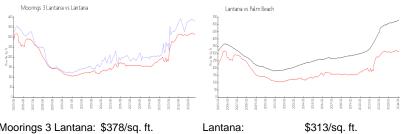

### **Market Information**

| Moorings 3 Lantana: | \$378/sq. ft. | Lantana:    | \$313/sq. ft. |
|---------------------|---------------|-------------|---------------|
| Lantana:            | \$313/sq. ft. | Palm Beach: | \$475/sq. ft. |