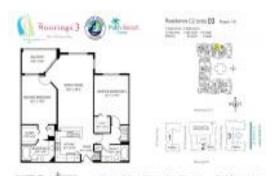

# Unit 303 - Moorings 3 Lantana

303 - 806 E Windward Wy, Lantana, FL, Palm Beach 33462

# **Unit Information**

| MLS Number:     | RX-10973227                 |
|-----------------|-----------------------------|
| Status:         | Active                      |
| Size:           | 1,265 Sq ft.                |
| Bedrooms:       | 2                           |
| Full Bathrooms: | 2                           |
| Half Bathrooms: | 0                           |
| Parking Spaces: | Assigned, Garage - Building |
| View:           | Intracoastal                |
| List Price:     | \$399,000                   |
| List PPSF:      | \$315                       |
| Valuated Price: | \$420,000                   |
| Valuated PPSF:  | \$332                       |