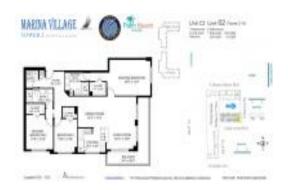

# Unit 202 - Marina Village 2

202 - 625-675 Casa Loam Blvd, Boynton Beach, FL, Palm Beach 33435

#### **Unit Information**

 MLS Number:
 RX-10973241

 Status:
 Active

 Size:
 1,646 Sq ft.

 Bedrooms:
 3

Full Bathrooms: 2
Half Bathrooms: 0
Parking Spaces:

View:IntracoastalRental Price:\$4,500List PPSF:\$3Valuated Price:\$799,000Valuated PPSF:\$485