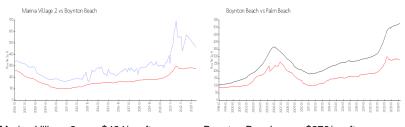

#### **Market Information**

Marina Village 2: \$464/sq. ft. Boynton Beach: \$276/sq. ft. Boynton Beach: \$276/sq. ft. Palm Beach: \$475/sq. ft.