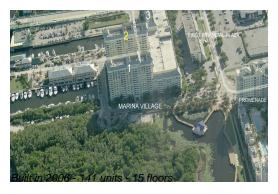

#### **Building Information**

Number of units: 141
Number of active listings for rent: 11
Number of active listings for sale: 4
Building inventory for sale: 2%
Number of sales over the last 12 months: 5
Number of sales over the last 6 months: 1
Number of sales over the last 3 months: 0

Marina Village At Boynton Beach Condominium Association Inc700 E Boynton Beach Blvd # 601, Boynton Beach, FL 33435 (561) 733-8903