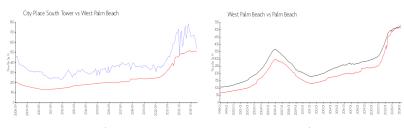

City Place South \$536/sq. ft. West Palm Beach: \$511/sq. ft.

Tower:

West Palm Beach: \$511/sq. ft. Palm Beach: \$475/sq. ft.

## **Inventory for Sale**

City Place South Tower 8% West Palm Beach 4% Palm Beach 3%

#### Avg. Time to Close Over Last 12 Months

City Place South Tower 79 days West Palm Beach 52 days Palm Beach 56 days