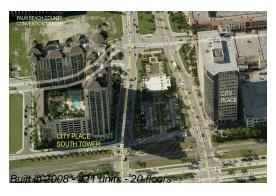

# **Unit 706 - City Place South Tower**

706 - 550 Okeechobee Blvd, West Palm Beach, FL, Palm Beach 33401

## **Building Information**

Number of units: 421
Number of active listings for rent: 9
Number of active listings for sale: 32
Building inventory for sale: 7%
Number of sales over the last 12 months: 22
Number of sales over the last 6 months: 9
Number of sales over the last 3 months: 4