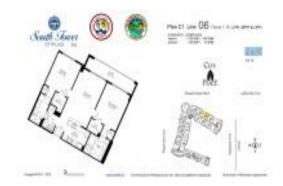

# **Unit 706 - City Place South Tower**

706 - 550 Okeechobee Blvd, West Palm Beach, FL, Palm Beach 33401

#### **Unit Information**

 MLS Number:
 RX-10973354

 Status:
 Active

 Size:
 1,120 Sq ft.

 Bedrooms:
 2

Bedrooms: 2
Full Bathrooms: 2
Half Bathrooms: 0

Parking Spaces: Assigned
View: City
Rental Price: \$3,600
List PPSF: \$3
Valuated Price: \$512,000
Valuated PPSF: \$457