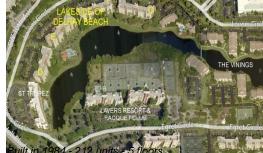

## **Building Information**

| Number of units:                         | 212 |
|------------------------------------------|-----|
| Number of active listings for rent:      | 10  |
| Number of active listings for sale:      | 6   |
| Building inventory for sale:             | 2%  |
| Number of sales over the last 12 months: | 11  |
| Number of sales over the last 6 months:  | 9   |
| Number of sales over the last 3 months:  | 5   |

# **Building Association Information**

Lakeside of Delray Beach 1915 Lavers Circle Suite E-106 Delray Beach FL 33444 (561) 278-8558

http://lakeside-delraybeach.com/