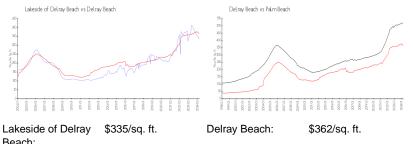

## **Market Information**

|               | +             |
|---------------|---------------|
| Beach:        |               |
| Delray Beach: | \$362/sq. ft. |

Palm Beach:

\$468/sq. ft.