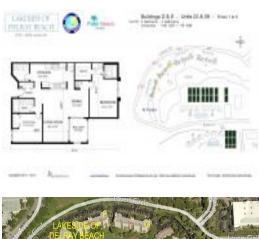

# Unit D-208 - Lakeside of Delray Beach

D-208 - 820 Lavers Cir, Delray Beach, FL, Palm Beach 33444

## **Unit Information**

| MLS Number:                                                                                  | RX-10973363                                         |
|----------------------------------------------------------------------------------------------|-----------------------------------------------------|
| Status:                                                                                      | Active                                              |
| Size:                                                                                        | 1,249 Sq ft.                                        |
| Bedrooms:                                                                                    | 2                                                   |
| Full Bathrooms:                                                                              | 2                                                   |
| Half Bathrooms:                                                                              | 0                                                   |
| Parking Spaces:<br>View:<br>Rental Price:<br>List PPSF:<br>Valuated Price:<br>Valuated PPSF: | Garden,Lake<br>\$3,300<br>\$3<br>\$299,000<br>\$282 |