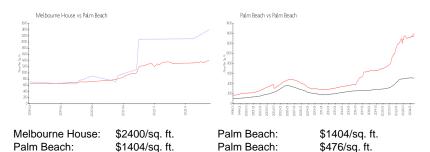

 List PPSF:
 \$2,525

 Valuated Price:
 \$3,087,000

 Valuated PPSF:
 \$2,399

The above valuated price is a baseline figure that does not take into account any specific renovation, upgrade, split, merge, or deterioration of the unit.

# **Inventory for Sale**

Melbourne House 4%
Palm Beach 3%
Palm Beach 3%

### Avg. Time to Close Over Last 12 Months

Melbourne House n/a
Palm Beach 80 days
Palm Beach 59 days