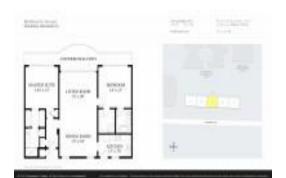

#### **Unit Information**

MLS Number: RX-10973364
Status: Active
Size: 1,287 Sq ft.

Bedrooms: 2 Full Bathrooms: 2 Half Bathrooms: 0

Parking Spaces: 2+ Spaces, Open, Street, Under Building

 View:
 Other

 List Price:
 \$3,250,000