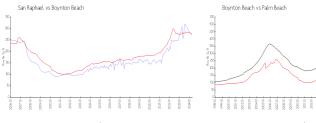

#### **Market Information**

San Raphael: \$271/sq. ft. Boynton Beach: \$276/sq. ft. Boynton Beach: \$276/sq. ft. Palm Beach: \$467/sq. ft.