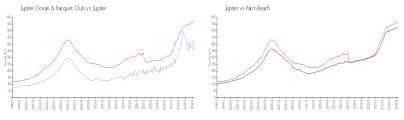

#### **Market Information**

Jupiter Ocean &

\$413/sq. ft.

Jupiter:

\$557/sq. ft.

Racquet Club: Jupiter:

\$557/sq. ft.

Palm Beach: \$475/sq. ft.

## **Inventory for Sale**

Jupiter Ocean & Racquet Club6%Jupiter3%Palm Beach3%

### Avg. Time to Close Over Last 12 Months

Jupiter Ocean & Racquet Club63 daysJupiter66 daysPalm Beach57 days