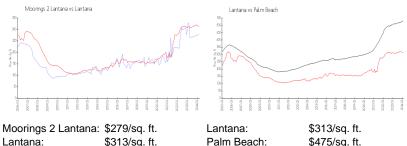

---------------|-----|
| Number of active listings for rent:      | 8   |
| Number of active listings for sale:      | 8   |
| Building inventory for sale:             | 4%  |
| Number of sales over the last 12 months: | 4   |
| Number of sales over the last 6 months:  | 2   |
| Number of sales over the last 3 months:  | 1   |

# **Building Association Information**

The Moorings At Lantana 206 Moorings Dr Lantana, FL 33462 (561) 585-5527

#### **Recent Sales**

| Unit # | Size        | Closing Date | Sale Price | PPSF  |
|--------|-------------|--------------|------------|-------|
| 711    | 1,265 sq ft | Apr 2024     | \$470,000  | \$372 |
| 512    | 1,593 sq ft | Feb 2024     | \$435,000  | \$273 |
| 105    | 1,350 sq ft | May 2023     | \$360,000  | \$267 |

## **Market Information**



Lantana: \$313/sq. ft.

\$475/sq. ft.

# **Inventory for Sale**

| Moorings 2 Lantana | 5% |
|--------------------|----|
| Lantana            | 6% |
| Palm Beach         | 3% |

## Avg. Time to Close Over Last 12 Months

Moorings 2 Lantana

69 days





Lantana Palm Beach 53 days 56 days