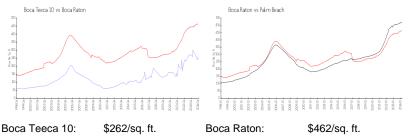

#### **Market Information**

| Boca Teeca 10: | \$262/sq. ft. | Boca Raton: | \$462/sq. ft. |
|----------------|---------------|-------------|---------------|
| Boca Raton:    | \$462/sq. ft. | Palm Beach: | \$468/sq. ft. |