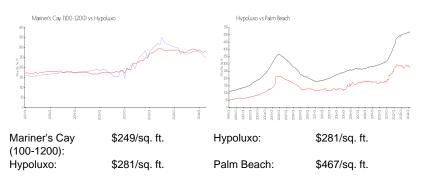

## Market Information

#### **Inventory for Sale**

| Mariner's Cay (100-1200) | 5% |
|--------------------------|----|
| Hypoluxo                 | 2% |
| Palm Beach               | 3% |

## Avg. Time to Close Over Last 12 Months

| Mariner's Cay (100-1200) | 71 days |
|--------------------------|---------|
| Hypoluxo                 | 65 days |
| Palm Beach               | 56 days |