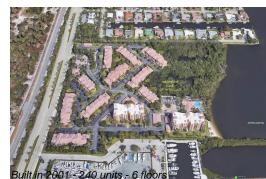

### **Building Information**

| Number of units:                         | 240 |
|------------------------------------------|-----|
| Number of active listings for rent:      | 0   |
| Number of active listings for sale:      | 13  |
| Building inventory for sale:             | 5%  |
| Number of sales over the last 12 months: | 11  |
| Number of sales over the last 6 months:  | 3   |
| Number of sales over the last 3 months:  | 1   |
|                                          |     |

### **Building Association Information**

Mariner's cay condos and townhomes Address: 1200 Scotia Dr #206, Hypoluxo, FL 33462 Phone: +1 561-588-1117