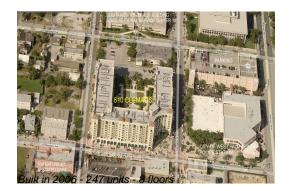

# **Unit 401 - 610 Clematis**

401 - 610 Clematis St, West Palm Beach, FL, Palm Beach 33401

Number of units: 247
Number of active listings for rent: 13
Number of active listings for sale: 11
Building inventory for sale: 4%
Number of sales over the last 12 months: 15
Number of sales over the last 6 months: 9
Number of sales over the last 3 months: 6